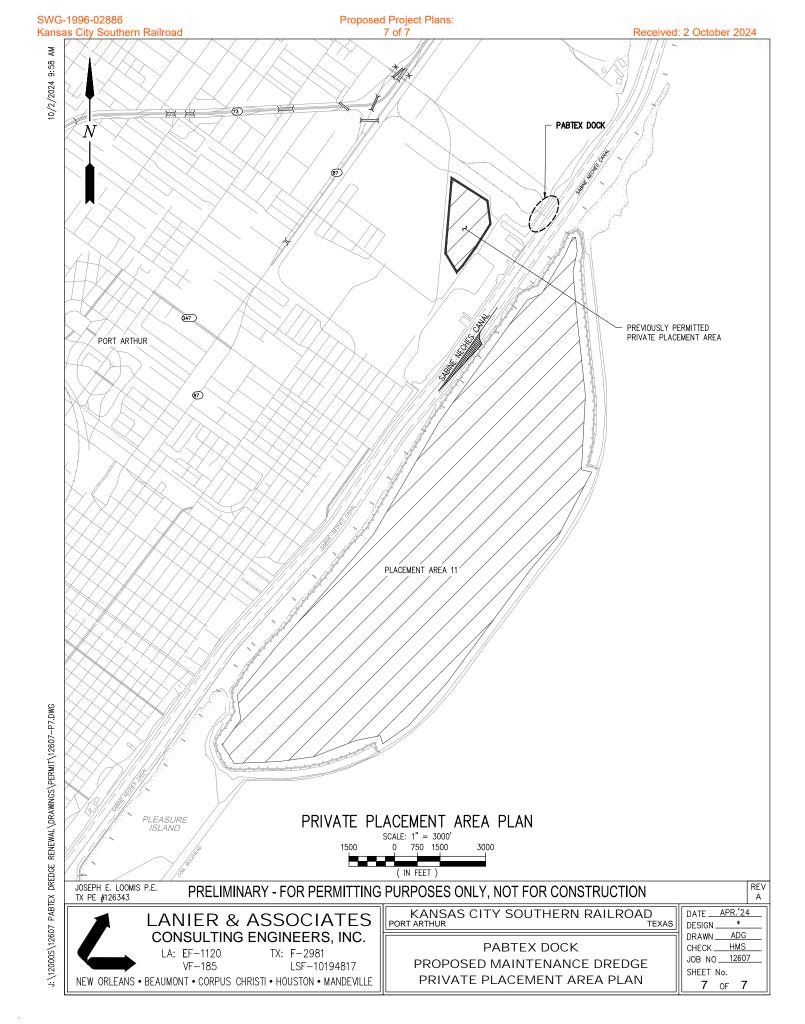

<u>AREA</u>

OVERALL

( IN MILES )

PRELIMINARY - FOR PERMITTING PURPOSES ONLY, NOT FOR CONSTRUCTION

KANSAS CITY SOUTHERN RAILROAD PORT ARTHUR

PABTEX DOCK PROPOSED MAINTENANCE DREDGE PLACEMENT AREA OVERALL SITE PLAN

| DATE      | APR.'24 |  |
|-----------|---------|--|
| DESIGN_   | *       |  |
| DRAWN_    | ADG     |  |
| CHECK     | HMS     |  |
| JOB NO_   | 12607   |  |
| SHEET No. |         |  |
| 6 OF 7    |         |  |