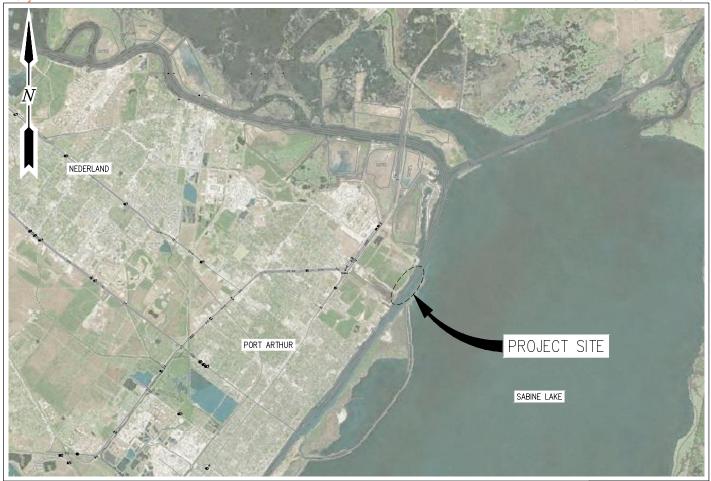

Received: 2 October 2024

JEFFERSON COUNTY LAT. 29' 55' 50" N LONG. 93' 52' 31" W

JOSEPH E. LOOMIS P.E. TX PE #126343

PRELIMINARY - FOR PERMITTING PURPOSES ONLY, NOT FOR CONSTRUCTION

KANSAS CITY SOUTHERN RAILROAD PORT ARTHUR TEXAS

DRAWN. PABTEX DOCK CHECK \_ JOB NO\_ PROPOSED MAINTENANCE DREDGE SHEET No. VICINITY MAP AND AREA MAP OF

LANIER & ASSOCIATES CONSULTING ENGINEERS, INC.

LA: EF-1120 VF-185

TX: F-2981 LSF-10194817

NEW ORLEANS • BEAUMONT • CORPUS CHRISTI • HOUSTON • MANDEVILLE