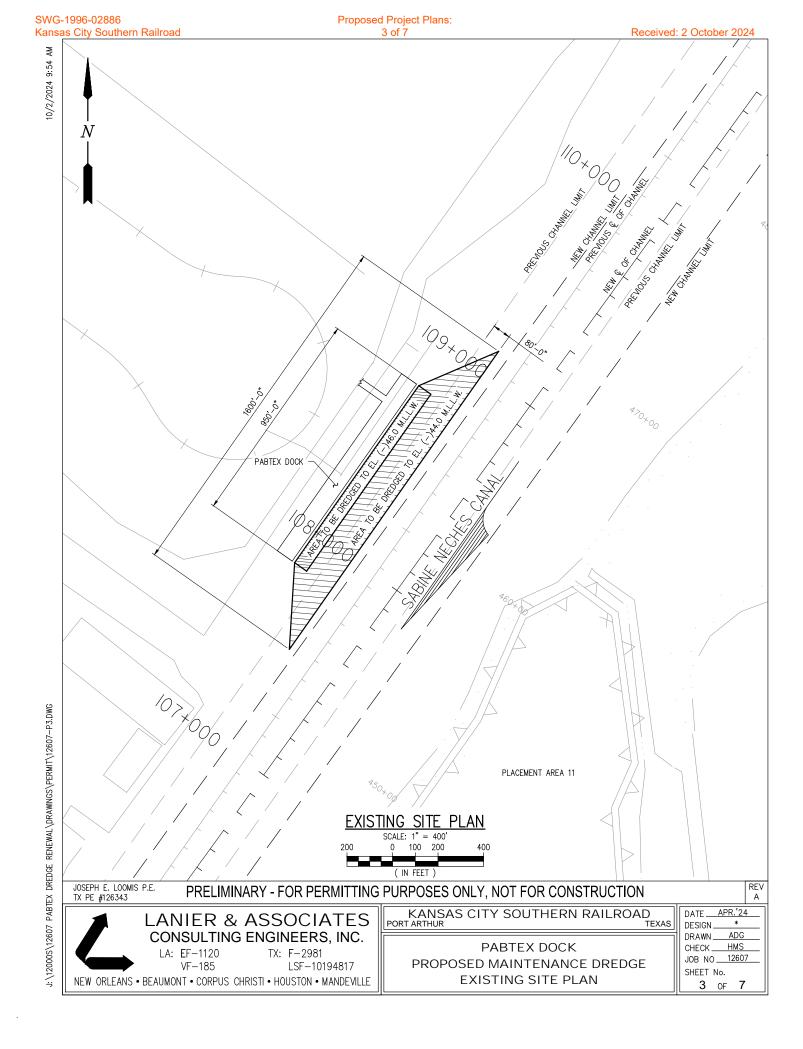

Received: 2 October 2024

JEFFERSON COUNTY LAT. 29' 55' 50" N LONG. 93' 52' 31" W

JOSEPH E. LOOMIS P.E. TX PE #126343

PRELIMINARY - FOR PERMITTING PURPOSES ONLY, NOT FOR CONSTRUCTION

KANSAS CITY SOUTHERN RAILROAD PORT ARTHUR TEXAS

DRAWN. PABTEX DOCK CHECK \_ JOB NO\_ PROPOSED MAINTENANCE DREDGE SHEET No. VICINITY MAP AND AREA MAP OF

LANIER & ASSOCIATES CONSULTING ENGINEERS, INC.

LA: EF-1120 VF-185

TX: F-2981 LSF-10194817

NEW ORLEANS • BEAUMONT • CORPUS CHRISTI • HOUSTON • MANDEVILLE

APR.'24 DATE. DESIGN ADG HMS 12607

REV

Α

NEW ORLEANS • BEAUMONT • CORPUS CHRISTI • HOUSTON • MANDEVILLE

VF-185

LSF-10194817

PROPOSED MAINTENANCE DREDGE **LOCATION MAP** 

| DATE_   | APR.'24     |
|---------|-------------|
| DESIGN  | *           |
| DRAWN.  | ADG         |
| CHECK . | HMS         |
| JOB NO  | 12607       |
| SHEET   | No.         |
| 2       | OF <b>7</b> |
|         |             |