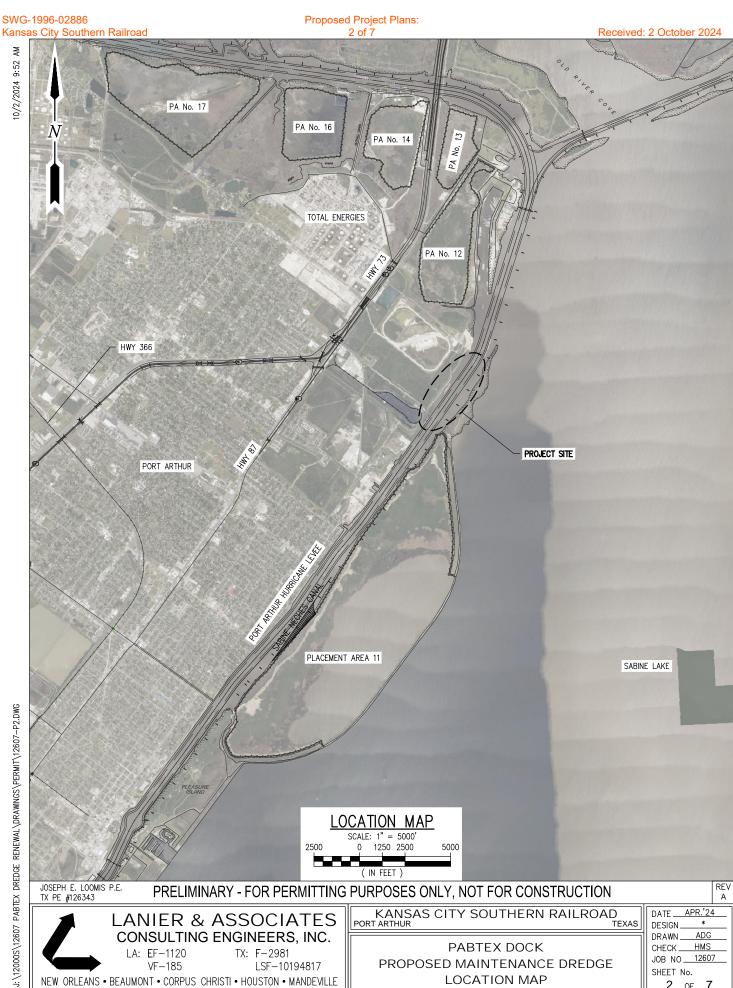

APR.'24 DATE. DESIGN ADG HMS 12607

REV

Α

NEW ORLEANS • BEAUMONT • CORPUS CHRISTI • HOUSTON • MANDEVILLE

VF-185

LSF-10194817

PROPOSED MAINTENANCE DREDGE **LOCATION MAP** 

| DATE_   | APR.'24     |
|---------|-------------|
| DESIGN  | *           |
| DRAWN.  | ADG         |
| CHECK . | HMS         |
| JOB NO  | 12607       |
| SHEET   | No.         |
| 2       | OF <b>7</b> |
|         |             |