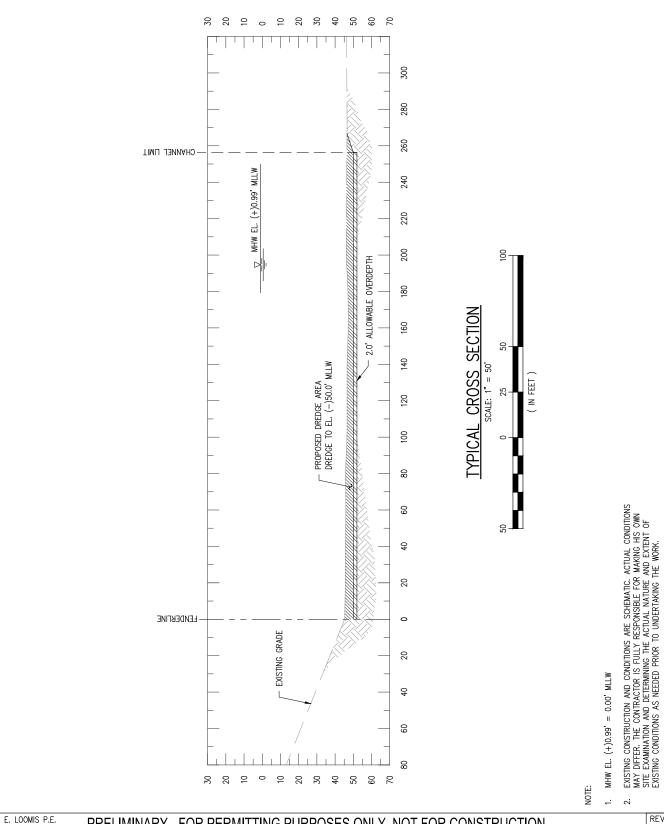

DATE. APR.'24 DESIGN DRAWN ADG CHECK. JOB NO. 12607 SHEET No. 5 OF

Α

LANIER & ASSOCIATES CONSULTING ENGINEERS, INC.

LA: EF-1120 VF-185

TX: F-2981 LSF-10194817

NEW ORLEANS • BEAUMONT • CORPUS CHRISTI • HOUSTON • MANDEVILLE

PABTEX DOCK PROPOSED MAINTENANCE DREDGE TYPICAL CROSS SECTION

JOSEPH E. LOOMIS P.E. TX PE #126343

LANIER & ASSOCIATES CONSULTING ENGINEERS, INC.

LA: EF-1120 VF-185

TX: F-2981 LSF-10194817 NEW ORLEANS • BEAUMONT • CORPUS CHRISTI • HOUSTON • MANDEVILLE